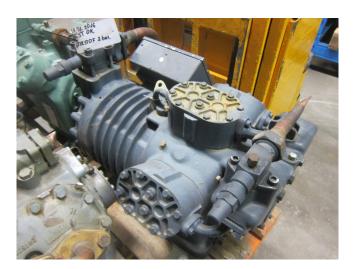

#### Used Dorin K2000CC-01

Used Dorin K2000CC-01 freon compressor with a cooling capacity of 74,5 Kw based on +10°C/+35°C. \*Why choose for HOSBV? Were not only the largest used refrigeration specialist in Europe, but also, we deliver all equipment including an extensive test, warranty and industrial cleaning. \*Optional we can also perform a new paint job and arrange the logistics.