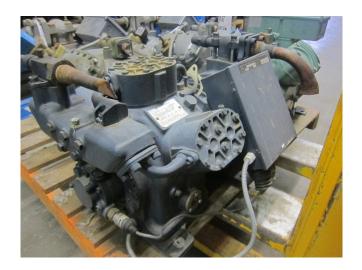

#### Used Dorin K2000CC-01

Used Dorin K2000CC-01 freon compressor with a cooling capacity of 74,5 Kw based on +10°C/+35°C. \*Why choose for HOSBV? Were not only the largest used refrigeration specialist in Europe, but also, we deliver all equipment including an extensive test, warranty and industrial cleaning. \*Optional we can also perform a new paint job and arrange the logistics.