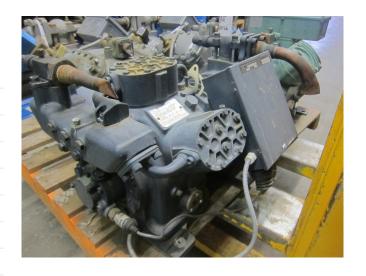

#### Used Dorin K2000CC-01

Used Dorin K2000CC-01 freon compressor with a cooling capacity of 74,5 Kw based on +10°C/+35°C. \*Why choose for HOSBV? Were not only the largest used refrigeration specialist in Europe, but also, we deliver all equipment including an extensive test, warranty and industrial cleaning. \*Optional we can also perform a new paint job and arrange the logistics.