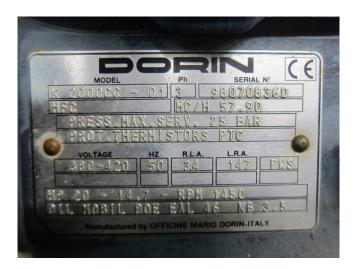

# **Specifications**

| Marque            | Dorin                  |
|-------------------|------------------------|
| Le type           | K2000CC-01             |
| Réfrigérant       | Freon                  |
| kW at +10°C/+40°C | 74,5                   |
| kW at 0°C/+40°C   | 52,8                   |
| kW at -5°C/+40°C  | 44                     |
| kW at -10ºC/+40ºC | 36,3                   |
| kW at -20°C/+40°C | 24                     |
| Remarques         | # // Capacity based on |
|                   | +35 <u>°</u> C         |
| Remarques         | R404a - R22 or other   |
|                   | freon types            |
| Tailles           | 700x550x500 mm         |
|                   | (LxWxH)                |
| Stock             | 1                      |

#### Used Dorin K2000CC-01

Used Dorin K2000CC-01 freon compressor with a cooling capacity of 74,5 Kw based on +10°C/+35°C. \*Why choose for HOSBV? Were not only the largest used refrigeration specialist in Europe, but also, we deliver all equipment including an extensive test, warranty and industrial cleaning. \*Optional we can also perform a new paint job and arrange the logistics.